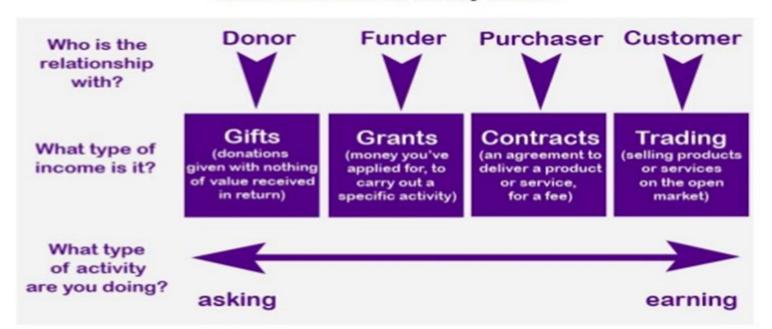

#### The Income Spectrum

#### The Income Spectrum

Different streams of charity income

# How can the Income Spectrum work for me?

- Keep it simple!
- Understand what's going to work for your organisation
- Identify a maximum of 3-4 key areas you can work on
- Develop a fundraising plan or strategy
- Constantly review your progress